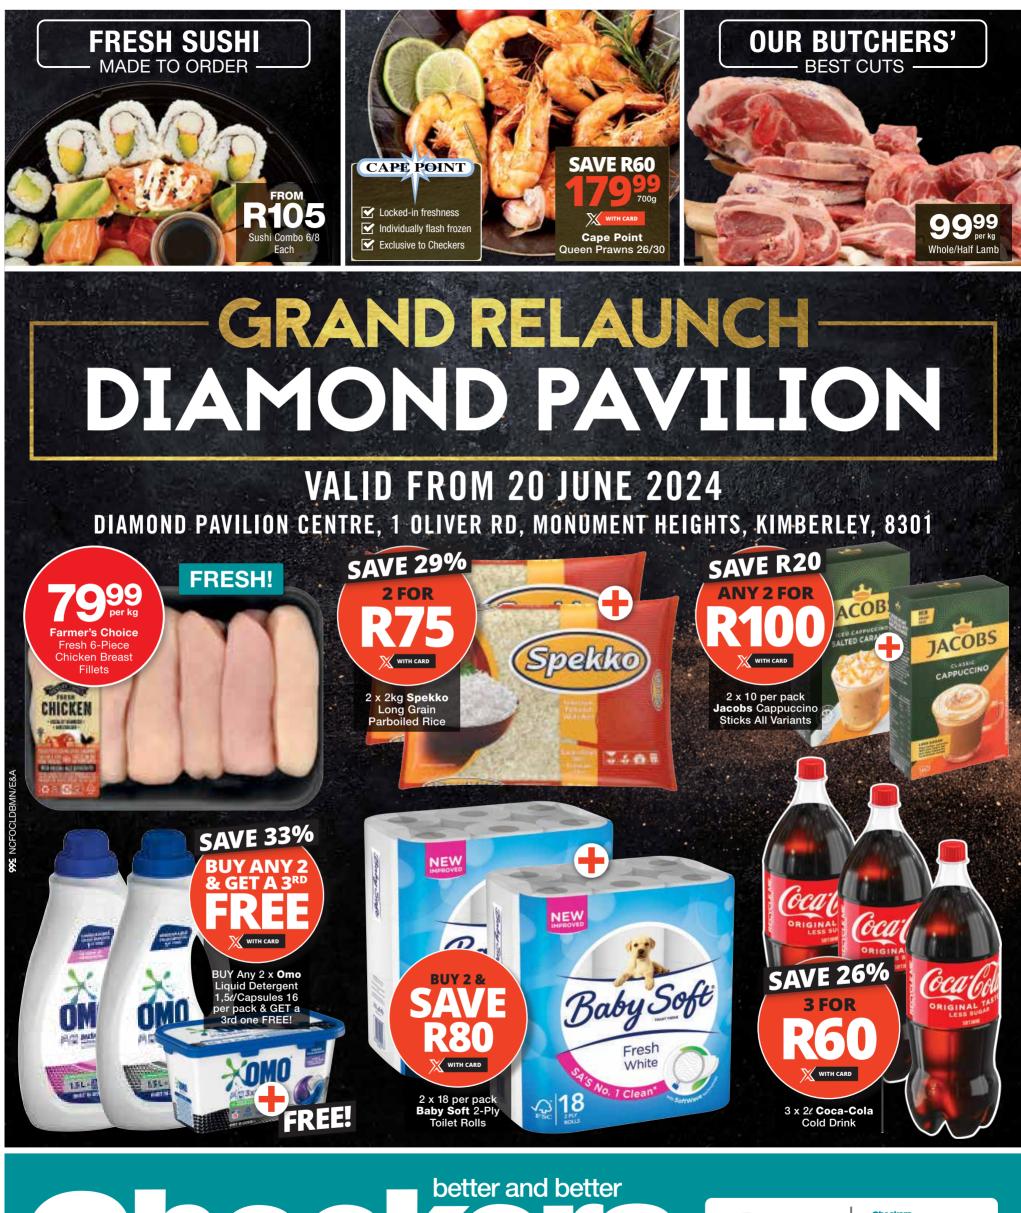

OFFERS VALID FROM THURSDAY 20 JUNE 2024 UNTIL SUNDAY 30 JUNE 2024. PRICES APPLY TO CHECKERS DIAMOND PAVILION CENTRE, 1 OLIVER RD, MONUMENT HEIGHTS, KIMBERLEY, 8301.