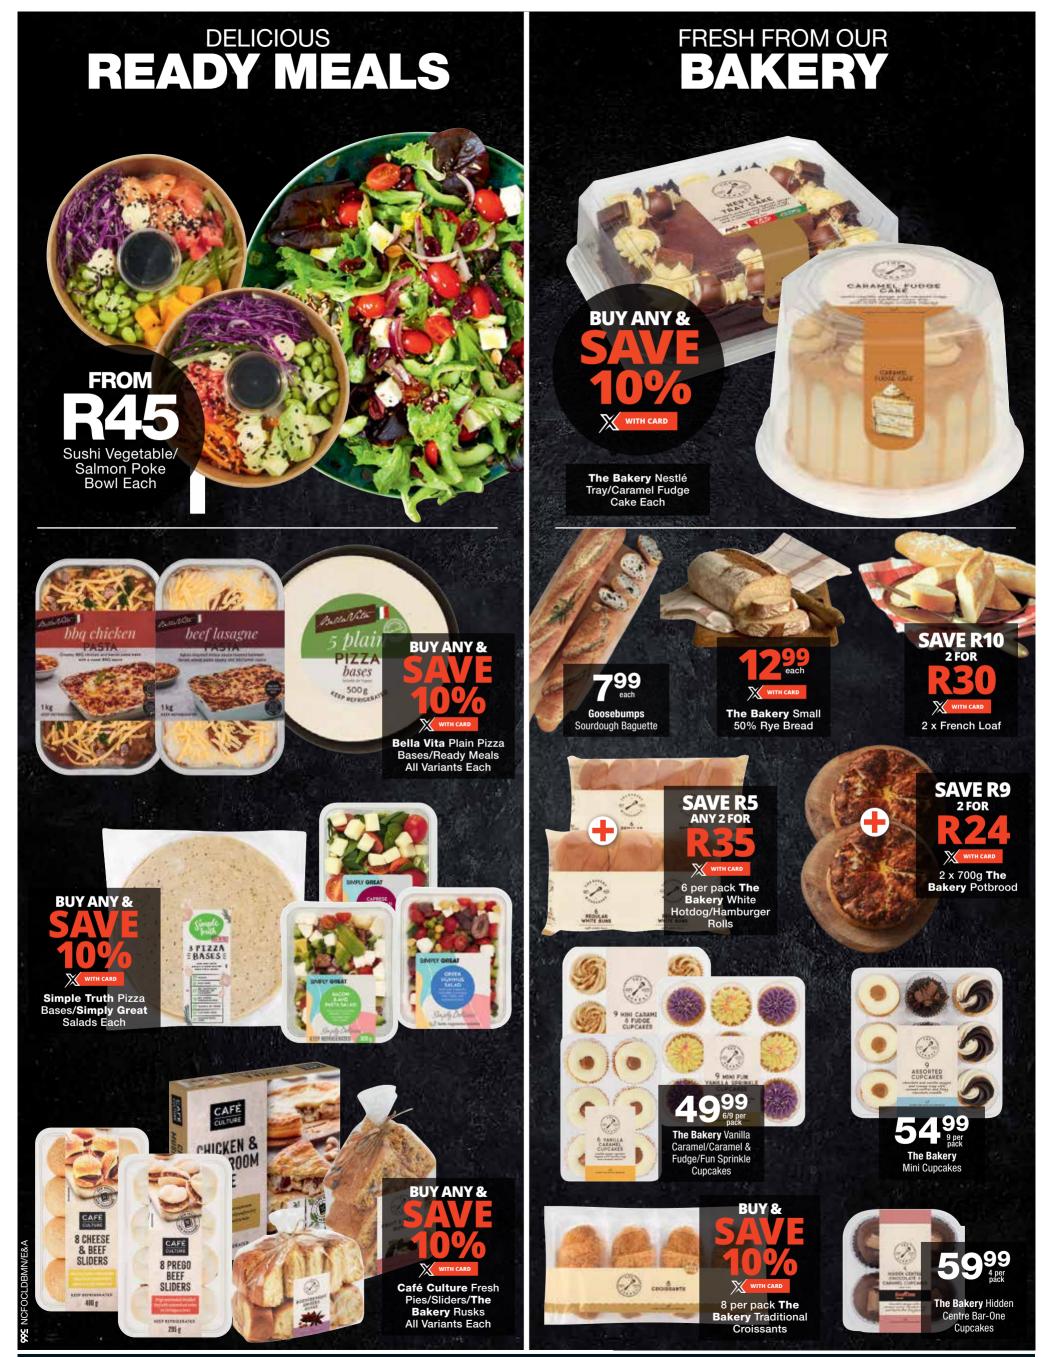

## A WIDE RANGE OF CHEESES

\* 9 Platters to choose from. Available in small & large. Large platter serves 10-12 people. Small platter serves 5-6 people. Our range of platters may differ from store to store. Halaal and kosher platters available at selected stores, please ask at counter for available options. Please place your order 24 hours in advance to ensure fulfilment.