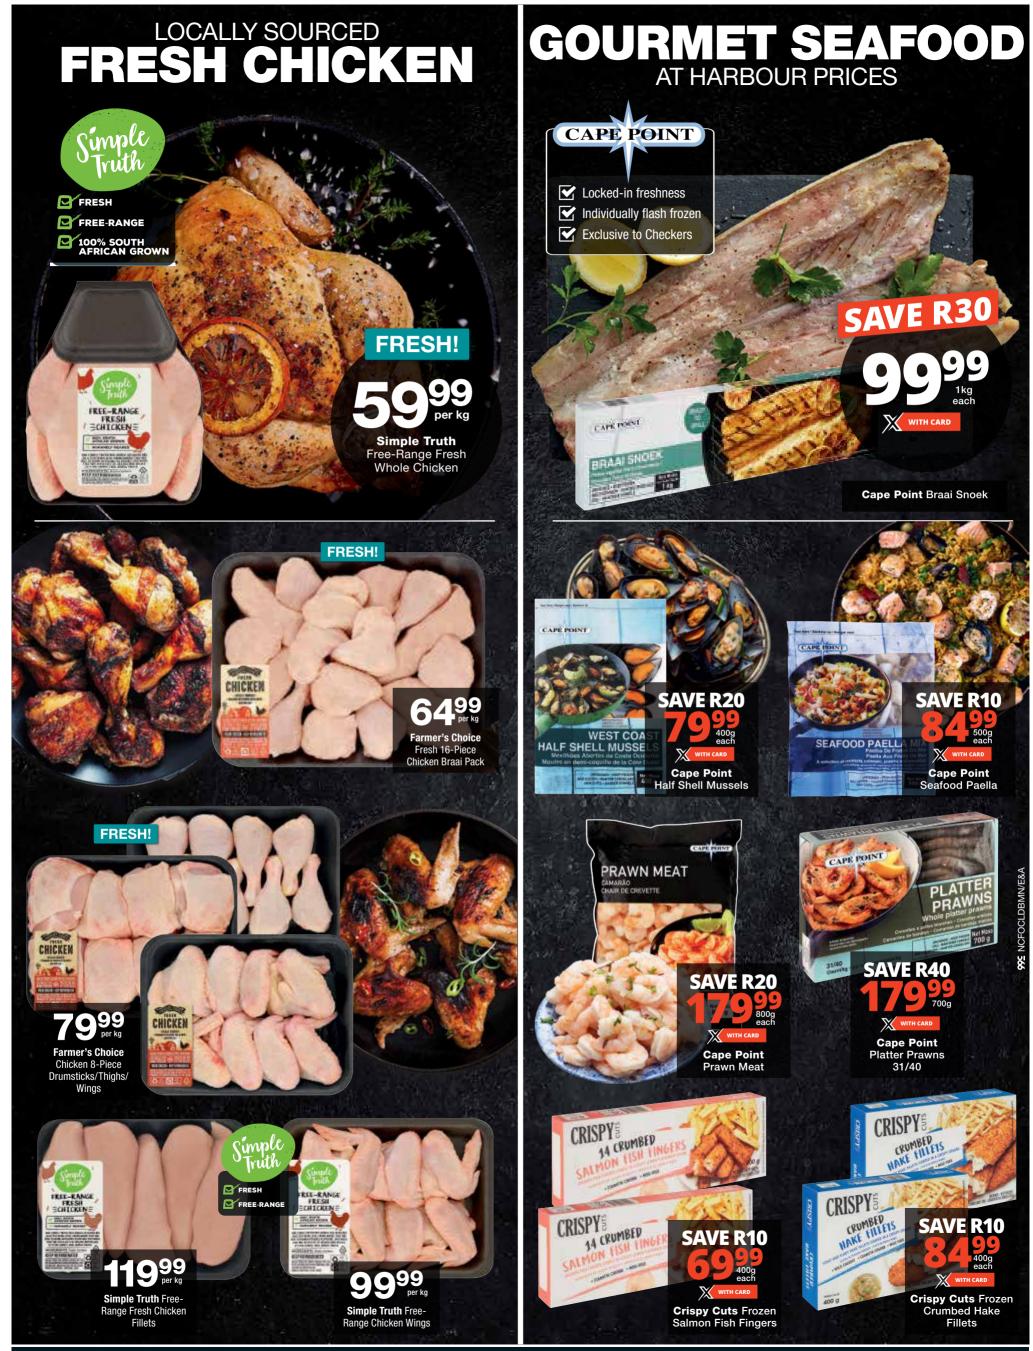

OFFERS VALID FROM THURSDAY 20 JUNE 2024 UNTIL SUNDAY 30 JUNE 2024. PRICES APPLY TO CHECKERS DIAMOND PAVILION CENTRE, 1 OLIVER RD, MONUMENT HEIGHTS, KIMBERLEY, 8301.