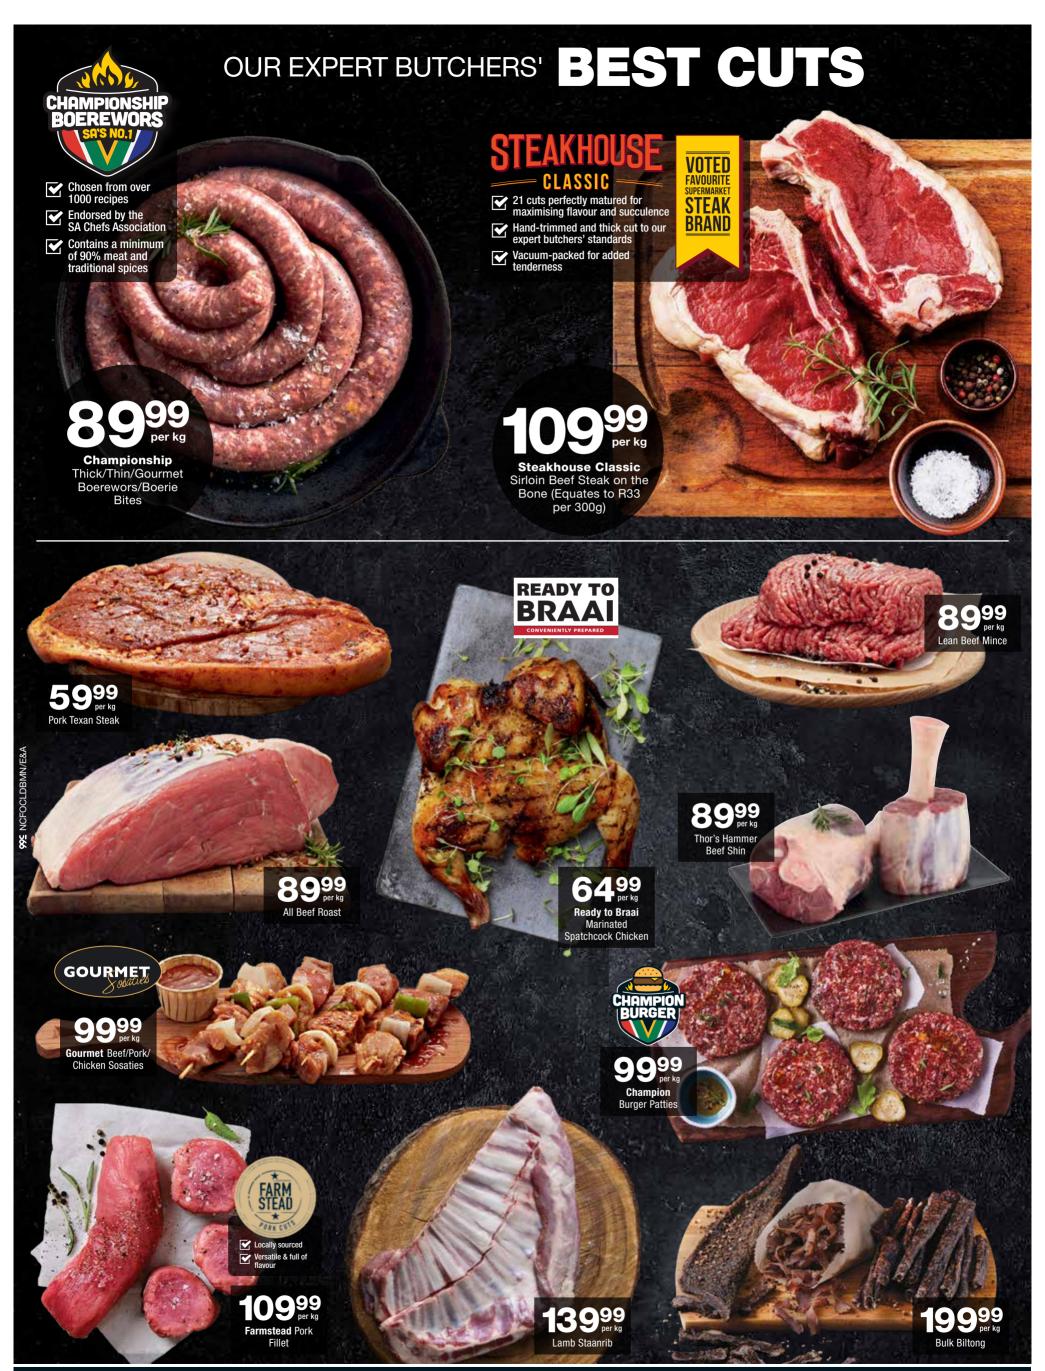

OFFERS VALID FROM THURSDAY 20 JUNE 2024 UNTIL SUNDAY 30 JUNE 2024. PRICES APPLY TO CHECKERS DIAMOND PAVILION CENTRE, 1 OLIVER RD, MONUMENT HEIGHTS, KIMBERLEY, 8301.